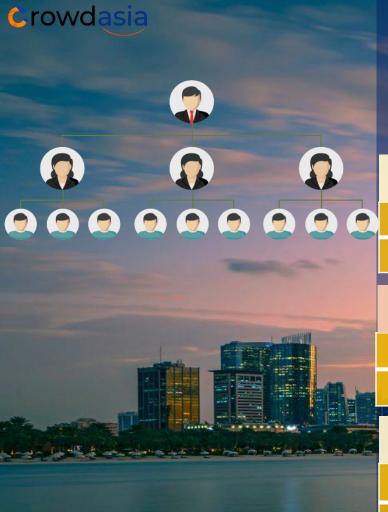

### **UNLIMITED INCOME OPPORTUNITY**

Once you join and refer 3 other person, then the first two person's income goes to you and the 3<sup>rd</sup> income goes to your sponsor and you will get one re-birth placement in the system.

After completing Pool globally with 1st Level - 3 Member & 2nd Level - 9 Member, your ID Will Be Auto-Upgraded To Next Pool.