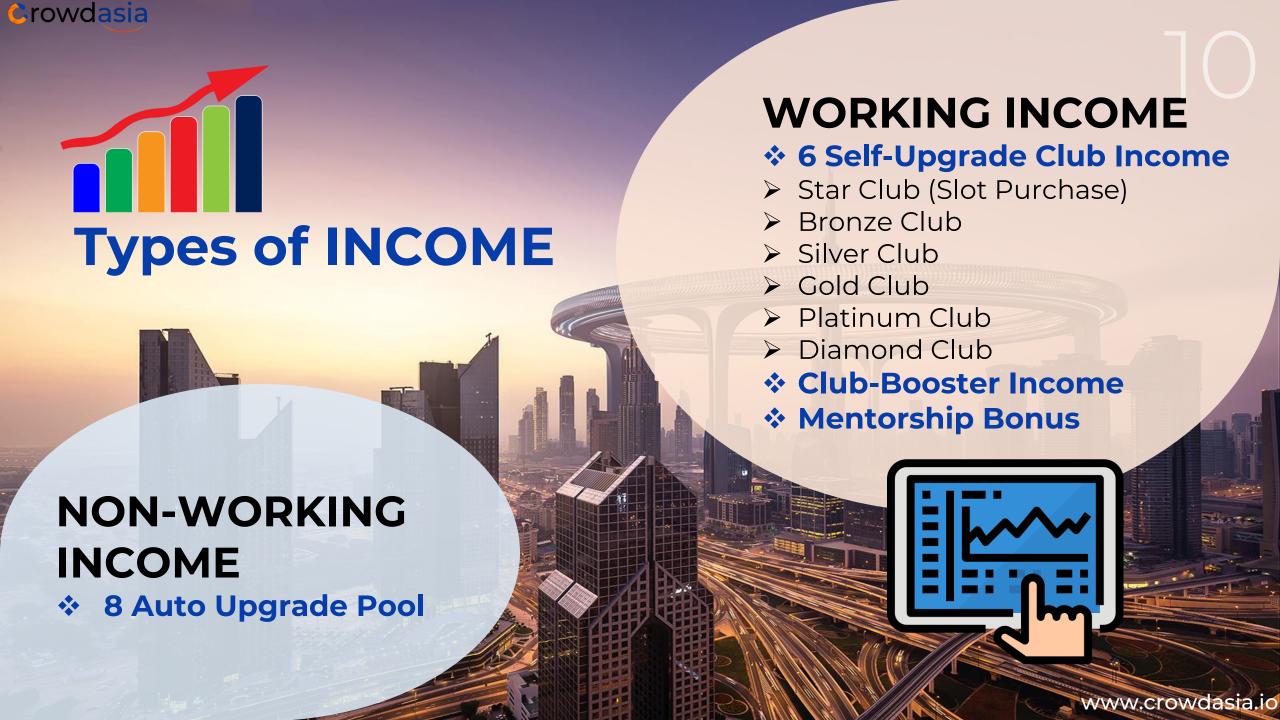

## STAR CLUB INCOME

#### **WORKING INCOME**

Self-Upgrade to Bronze Club will be activated on completing 2 Direct and paying an upgrade charge of \$50

## 8 AUTO-UPGRADE 3X3 MATRIX POOL INCOME

19

| i | POOL 1                             | CRITERIA – 1 DIRECT SPON        | ONSOR                           |  |
|---|------------------------------------|---------------------------------|---------------------------------|--|
| 7 | POOL BENEFIT                       | \$50                            | AUTO UPGRADE                    |  |
|   | RE-BIRTH ID 1                      | \$12.5                          | CHARGE = \$50                   |  |
|   | POOL 2 CRITERIA – 2 DIRECT SPONSOR |                                 |                                 |  |
|   | POOL BENEFIT                       | \$100                           | AUTO UPGRADE                    |  |
|   | RE-BIRTH ID 4                      | \$50                            | CHARGE = \$300                  |  |
|   | POOL 3 CRITERIA – BRONZE MEMBER    |                                 |                                 |  |
|   | POOL 3                             | CRITERIA – BRONZE MEM           | BER                             |  |
|   | POOL 3 POOL BENEFIT                | CRITERIA – BRONZE MEM<br>\$1200 | AUTO UPGRADE                    |  |
|   |                                    |                                 |                                 |  |
|   | POOL BENEFIT                       | \$1200                          | AUTO UPGRADE<br>CHARGE = \$1250 |  |
|   | POOL BENEFIT RE-BIRTH ID 20        | \$1200<br>\$250                 | AUTO UPGRADE<br>CHARGE = \$1250 |  |