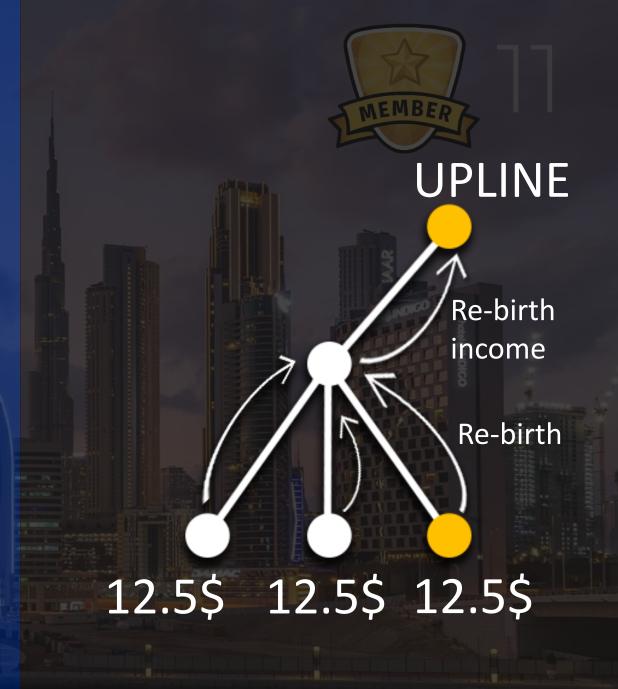

### **UNLIMITED INCOME OPPORTUNITY**

Once you join and refer 3 other person, then the first two person's income goes to you and the 3<sup>rd</sup> income goes to your sponsor and you will get one re-birth placement in the system.

## 8 AUTO-UPGRADE 3X3 MATRIX POOL INCOME

19

| i | POOL 1                             | CRITERIA – 1 DIRECT SPON        | ONSOR                           |  |
|---|------------------------------------|---------------------------------|---------------------------------|--|
| 7 | POOL BENEFIT                       | \$50                            | AUTO UPGRADE                    |  |
|   | RE-BIRTH ID 1                      | \$12.5                          | CHARGE = \$50                   |  |
|   | POOL 2 CRITERIA – 2 DIRECT SPONSOR |                                 |                                 |  |
|   | POOL BENEFIT                       | \$100                           | AUTO UPGRADE                    |  |
|   | RE-BIRTH ID 4                      | \$50                            | CHARGE = \$300                  |  |
|   | POOL 3 CRITERIA – BRONZE MEMBER    |                                 |                                 |  |
|   | POOL 3                             | CRITERIA – BRONZE MEM           | BER                             |  |
|   | POOL 3 POOL BENEFIT                | CRITERIA – BRONZE MEM<br>\$1200 | AUTO UPGRADE                    |  |
|   |                                    |                                 |                                 |  |
|   | POOL BENEFIT                       | \$1200                          | AUTO UPGRADE<br>CHARGE = \$1250 |  |
|   | POOL BENEFIT RE-BIRTH ID 20        | \$1200<br>\$250                 | AUTO UPGRADE<br>CHARGE = \$1250 |  |